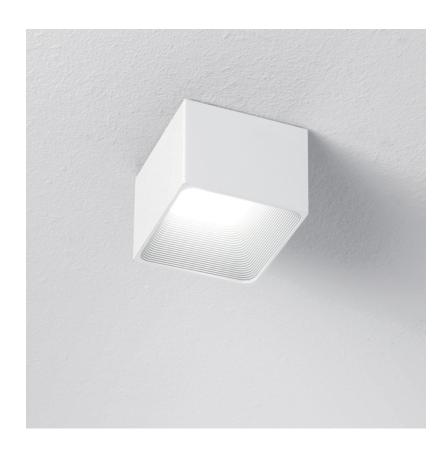

#### GENERAL

| Series: Darma              |
|----------------------------|
| Brand: Icone               |
| Division: Design           |
| Mounting Type: Surface     |
| Mounting Location: Ceiling |
| Subcategory: Downlight     |
|                            |

## PHYSICAL Shape: Square

| Length (mm): 70                             |
|---------------------------------------------|
| Length (in): 2 <sup>3</sup> / <sub>4</sub>  |
| Width (mm): 70                              |
| Width (in): 2 <sup>3</sup> / <sub>4</sub>   |
| Height (mm): 65                             |
| Height (in): 2 <sup>9</sup> / <sub>16</sub> |
| Light Distribution: Direct                  |
| Fixture Finish: WHI / TWH / BWH             |
| Fixture Material: Aluminum                  |
|                                             |