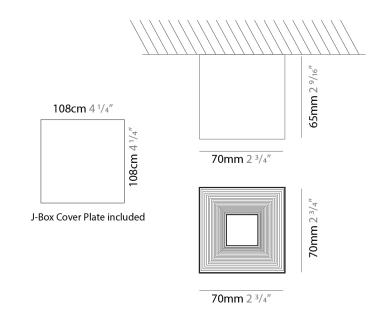

## PHYSICAL Shape: Square

| Length (mm): 70                             |
|---------------------------------------------|
| Length (in): 2 <sup>3</sup> / <sub>4</sub>  |
| Width (mm): 70                              |
| Width (in): 2 <sup>3</sup> / <sub>4</sub>   |
| Height (mm): 65                             |
| Height (in): 2 <sup>9</sup> / <sub>16</sub> |
| Light Distribution: Direct                  |
| Fixture Finish: WHI / TWH / BWH             |
| Fixture Material: Aluminum                  |
|                                             |