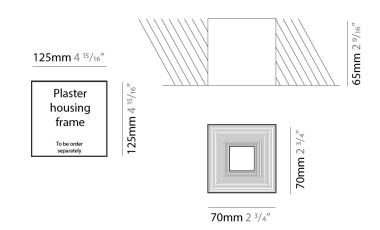

## PHYSICAL Shape: Square

| Length (mm): 70                             |
|---------------------------------------------|
| Length (in): 2 <sup>3</sup> / <sub>4</sub>  |
| Width (mm): 70                              |
| Width (in): 2 <sup>3</sup> / <sub>4</sub>   |
| Height (mm): 65                             |
| Height (in): 2 <sup>9</sup> / <sub>16</sub> |
| Light Distribution: Direct                  |
| Fixture Finish: WHI / TWH / BWH             |
| Fixture Material: Aluminum                  |
|                                             |

| Mounting Type: Recessed                    |
|--------------------------------------------|
| Mounting Location: Ceiling                 |
| Subcategory: Downlight                     |
| PHYSICAL                                   |
| Shape: Square                              |
| Length (mm): 70                            |
| Length (in): 2 <sup>3</sup> / <sub>4</sub> |
| Width (mm): 70                             |
| Width (in): 2 <sup>3</sup> / <sub>4</sub>  |
| Height (mm): 65                            |
| Height (in): 2 % 16                        |
| Light Distribution: Direct                 |
| Weight (kg): 0.99                          |
| Weight (lbs): 2.199                        |
| Fixture Finish: WHI                        |
| Fixture Material: Metal                    |
|                                            |