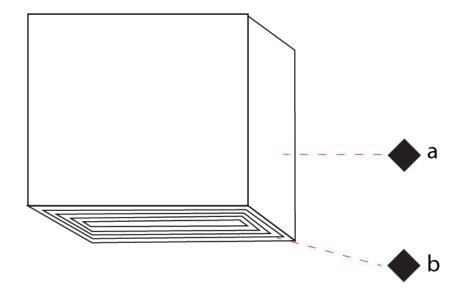

## PHYSICAL Shape: Square

| Length (mm): 70                             |
|---------------------------------------------|
| Length (in): 2 <sup>3</sup> / <sub>4</sub>  |
| Width (mm): 70                              |
| Width (in): 2 <sup>3</sup> / <sub>4</sub>   |
| Height (mm): 65                             |
| Height (in): 2 <sup>9</sup> / <sub>16</sub> |
| Light Distribution: Direct                  |
| Fixture Finish: WHI / TWH / BWH             |
| Fixture Material: Aluminum                  |
|                                             |

| Mounting Type: Recessed                    |
|--------------------------------------------|
| Mounting Location: Ceiling                 |
| Subcategory: Downlight                     |
| PHYSICAL                                   |
| Shape: Square                              |
| Length (mm): 70                            |
| Length (in): 2 <sup>3</sup> / <sub>4</sub> |
| Width (mm): 70                             |
| Width (in): 2 <sup>3</sup> / <sub>4</sub>  |
| Height (mm): 65                            |
| Height (in): 2 % 16                        |
| Light Distribution: Direct                 |
| Weight (kg): 0.99                          |
| Weight (lbs): 2.199                        |
| Fixture Finish: WHI                        |
| Fixture Material: Metal                    |
|                                            |